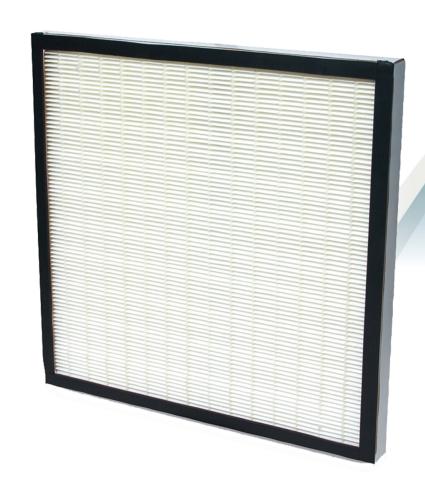

## DefendAir HEPA 500 DOP Stage 2 Pre-Filter

First-pass laboratory-grade HEPA 500 filtration. Upgrade your HEPA 500 to conform to DOP testing standards. With the standard pre-filter, DOP Stage 2 Pre-Filter and the HEPA primary filter installed, the HEPA 500 meets ANSI standards for HEPA filtration.

## **FEATURES**

- May pass laboratory DOP testing when installed as part of three-stage filtration process
- To be installed between the standard prefilter (F270 or F271) and the HEPA primary filter.
- Note: To help prevent cross-contamination, we recommend replacing the HEPA filter after each job involving mold, sewage, or other microbial contaminants, and also after use in an environment that may contain toxic substances such as asbestos. Wear appropriate protective gear when handling contaminated filters and dispose according to local regulations