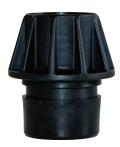

# FLASH CUFF

TIRED OF HOSES COMING APART? TIRED OF INFERIOR LOCKING AND SWIVEL CUFF TIRED OF PREMATURE CUFF REPLACEMENT?

The NEW Flash Cuff<sup>™</sup> takes durability and innovation to the next level! Rugged construction and unique design ensure that twisted hoses and cuff replacements are a thing of the past. Additionally, the Flash Cuff<sup>™</sup> both swivels and locks – no need to choose one feature over another.

### Improved Productivity

- Tighter connections between cuffs decreases the amount of air lost – leading to faster drying times
- Virtually indestructible; we've driven a truck over this, enough said!
- Cuff allows your hoses to swivel don't spend your time untwisting tangled hoses
- Easy push-button lock keeps your hoses together whether you're going upstairs or around corners
- The inside diameter of the cuff is the same as that of the hose, keeping turbulence to a minimum and increasing air flow. This leads to faster drying times so you get the job done faster.

### Innovative Design

- ✓ Tapered ends and shorter length allow the Flash Cuff<sup>™</sup> to fit on the hose reel and keep its shape better than competitive products
- Don't worry about your cuff coming apart, our push-button lock design eliminates unwanted cuff release
- ✓ Flash Cuff<sup>™</sup> doesn't have any small, easily breakable parts like competing cuffs
- Locking design and swivel in one cuff you don't have to choose one feature over another
- More options: we've got 2.5" inch cuffs for Pros that demand top air flow