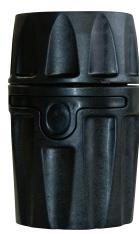

Flash Cuff 2.5" – 2" external reducer

Flash Cuff 2.5" male AH218

Flash Cuff 2.5" starter cuff

AH214

Flash cuff 2.5" set (m/f)

combine AH216 & AH218