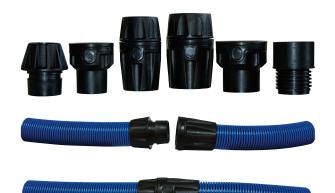

## ASH / CUFF PRODUCT LIST

Flash Cuff 2" Female AH204

Flash Cuff 2" starter intake AH202

Flash Cuff 2" male AH206

Flash Cuff 2" – 1.5" female reducer AH200

Flash Cuff 2" set (m/f)

combine AH204 & AH206

Flash Cuff 2.5" female AH216

Flash Cuff 2.5" – 2" external reducer

Flash Cuff 2.5" male AH218

Flash Cuff 2.5" starter cuff

AH214

Flash cuff 2.5" set (m/f)

combine AH216 & AH218