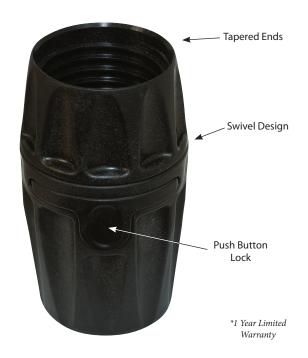

### Innovative Design

- ✓ Tapered ends and shorter length allow the Flash Cuff<sup>™</sup> to fit on the hose reel and keep its shape better than competitive products
- Don't worry about your cuff coming apart, our push-button lock design eliminates unwanted cuff release
- ✓ Flash Cuff<sup>™</sup> doesn't have any small, easily breakable parts like competing cuffs
- Locking design and swivel in one cuff you don't have to choose one feature over another
- More options: we've got 2.5" inch cuffs for Pros that demand top air flow