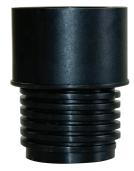

## ASH / CUFF PRODUCT LIST

Flash Cuff 2" Female AH204

Flash Cuff 2" starter intake AH202

Flash Cuff 2" male AH206

Flash Cuff 2" – 1.5" female reducer AH200

Flash Cuff 2" set (m/f)

combine AH204 & AH206

Flash Cuff 2.5" female AH216