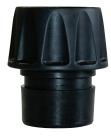

# FLASH CUFF

TIRED OF HOSES COMING APART? TIRED OF INFERIOR LOCKING AND SWIVEL CUFF TIRED OF PREMATURE CUFF REPLACEMENT?

The NEW Flash Cuff<sup>™</sup> takes durability and innovation to the next level! Rugged construction and unique design ensure that twisted hoses and cuff replacements are a thing of the past. Additionally, the Flash Cuff<sup>™</sup> both swivels and locks – no need to choose one feature over another.

### Improved Productivity

- Tighter connections between cuffs decreases the amount of air lost – leading to faster drying times
- Virtually indestructible; we've driven a truck over this, enough said!
- Cuff allows your hoses to swivel don't spend your time untwisting tangled hoses
- Easy push-button lock keeps your hoses together whether you're going upstairs or around corners
- The inside diameter of the cuff is the same as that of the hose, keeping turbulence to a minimum and increasing air flow. This leads to faster drying times so you get the job done faster.

### Innovative Design

- ✓ Tapered ends and shorter length allow the Flash Cuff<sup>™</sup> to fit on the hose reel and keep its shape better than competitive products
- Don't worry about your cuff coming apart, our push-button lock design eliminates unwanted cuff release
- ✓ Flash Cuff<sup>™</sup> doesn't have any small, easily breakable parts like competing cuffs
- Locking design and swivel in one cuff you don't have to choose one feature over another
- More options: we've got 2.5" inch cuffs for Pros that demand top air flow