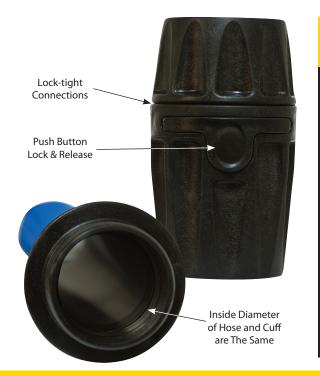

### Improved Productivity

- Tighter connections between cuffs decreases the amount of air lost – leading to faster drying times
- Virtually indestructible; we've driven a truck over this, enough said!
- Cuff allows your hoses to swivel don't spend your time untwisting tangled hoses
- Easy push-button lock keeps your hoses together whether you're going upstairs or around corners
- The inside diameter of the cuff is the same as that of the hose, keeping turbulence to a minimum and increasing air flow. This leads to faster drying times so you get the job done faster.

### Innovative Design

- ✓ Tapered ends and shorter length allow the Flash Cuff<sup>™</sup> to fit on the hose reel and keep its shape better than competitive products
- Don't worry about your cuff coming apart, our push-button lock design eliminates unwanted cuff release
- ✓ Flash Cuff<sup>™</sup> doesn't have any small, easily breakable parts like competing cuffs
- Locking design and swivel in one cuff you don't have to choose one feature over another
- More options: we've got 2.5" inch cuffs for Pros that demand top air flow