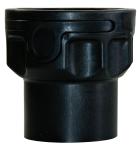

Flash Cuff 2.5" – 2" external reducer

Flash Cuff 2.5" male AH218

Flash Cuff 2.5" starter cuff

AH214

Flash cuff 2.5" set (m/f)

combine AH216 & AH218