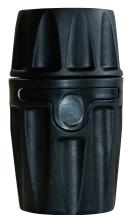

# FLASH CUFF

TIRED OF HOSES COMING APART? TIRED OF INFERIOR LOCKING AND SWIVEL CUFF TIRED OF PREMATURE CUFF REPLACEMENT?

The NEW Flash Cuff<sup>™</sup> takes durability and innovation to the next level! Rugged construction and unique design ensure that twisted hoses and cuff replacements are a thing of the past. Additionally, the Flash Cuff<sup>™</sup> both swivels and locks – no need to choose one feature over another.

### Improved Productivity

- Tighter connections between cuffs decreases the amount of air lost – leading to faster drying times
- Virtually indestructible; we've driven a truck over this, enough said!
- Cuff allows your hoses to swivel don't spend your time untwisting tangled hoses
- Easy push-button lock keeps your hoses together whether you're going upstairs or around corners
- The inside diameter of the cuff is the same as that of the hose, keeping turbulence to a minimum and increasing air flow. This leads to faster drying times so you get the job done faster.

### Innovative Design

- ✓ Tapered ends and shorter length allow the Flash Cuff<sup>™</sup> to fit on the hose reel and keep its shape better than competitive products
- Don't worry about your cuff coming apart, our push-button lock design eliminates unwanted cuff release
- ✓ Flash Cuff<sup>™</sup> doesn't have any small, easily breakable parts like competing cuffs
- Locking design and swivel in one cuff you don't have to choose one feature over another
- More options: we've got 2.5" inch cuffs for Pros that demand top air flow