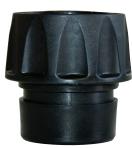

## ASH / CUFF PRODUCT LIST

Flash Cuff 2" Female AH204

Flash Cuff 2" starter intake AH202

Flash Cuff 2" male AH206

Flash Cuff 2" – 1.5" female reducer AH200

Flash Cuff 2" set (m/f)

combine AH204 & AH206

Flash Cuff 2.5" female AH216