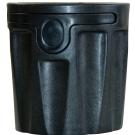

# FLASH CUFF

TIRED OF HOSES COMING APART? TIRED OF INFERIOR LOCKING AND SWIVEL CUFF TIRED OF PREMATURE CUFF REPLACEMENT?

The NEW Flash Cuff<sup>™</sup> takes durability and innovation to the next level! Rugged construction and unique design ensure that twisted hoses and cuff replacements are a thing of the past. Additionally, the Flash Cuff<sup>™</sup> both swivels and locks – no need to choose one feature over another.

### Improved Productivity

- Tighter connections between cuffs decreases the amount of air lost – leading to faster drying times
- Virtually indestructible; we've driven a truck over this, enough said!
- Cuff allows your hoses to swivel don't spend your time untwisting tangled hoses
- Easy push-button lock keeps your hoses together whether you're going upstairs or around corners
- The inside diameter of the cuff is the same as that of the hose, keeping turbulence to a minimum and increasing air flow. This leads to faster drying times so you get the job done faster.

### Innovative Design

- ✓ Tapered ends and shorter length allow the Flash Cuff<sup>™</sup> to fit on the hose reel and keep its shape better than competitive products
- Don't worry about your cuff coming apart, our push-button lock design eliminates unwanted cuff release
- ✓ Flash Cuff<sup>™</sup> doesn't have any small, easily breakable parts like competing cuffs
- Locking design and swivel in one cuff you don't have to choose one feature over another
- More options: we've got 2.5" inch cuffs for Pros that demand top air flow