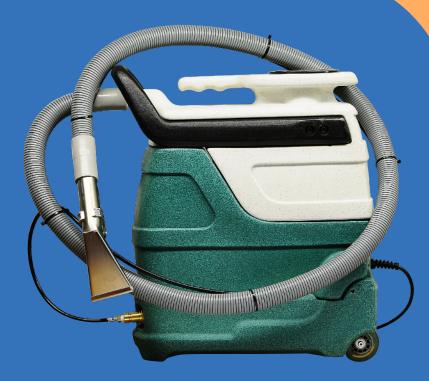

## BY HYDRO-FORCE

Fantastic for spotting calls or quick Now there's a Power-X Pro with touch ups, the Power-X Pro Spotter extractor lets you leave the truck mount at the old ce and start making money a few seconds affer arriving on the job!

ere's plenty of pressure (55 PSI) and vacuum (76" of waterlia) for spotting, upholstery cleaning and Comes with a tough stainless steel touch-ups. It can even be used with hand tool and a strong, non-scu the Water Claw Spot Liller to deal vacuum hose. with all kinds of stain and odor jobs!

heat!

B e Power-X Pro also has double ball bearing urethane wheels and a pull out handle that lets you transport the unit by pulling it like a suitcase!

## MA51 Standard MA51H With Heater