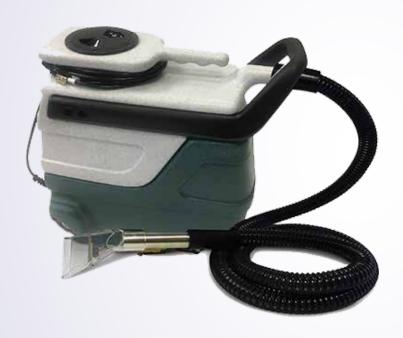

## **E300 PRO SPOTTER**

- ► Easy to Use: The E300 Pro Spotter weighs only 18lbs and is equipped with wheels and a pull out handle for easy portability.
- ► The 3 gallon solution and recovery tank capacity and well balanced design provides quick and easy cleaning of carpet spots & stains.
- ► Convenience: One latch removable tank provides easy dumping and makes cleaning a breeze.