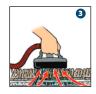

### Water Claw Added Features:

tool for the full-service professional.

• Vacuum Release. Spring loaded handle automatically breaks vacuum between the carpet and tool for easier and faster flood extraction.

thousands of flood restorations worldwide. Water Claw Flood Extractors are a "must have"

- Telescoping handle easily adjusts for different operators.
- Improved bottom plate for better sub-surface extraction.
- Angled metal hose flange for greater durability accepts 1.5" or 2" hose cuffs.