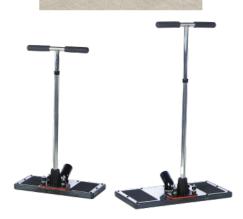

thousands of flood restorations worldwide. Water Claw Flood Extractors are a "must have"

- Telescoping handle easily adjusts for different operators.
- Improved bottom plate for better sub-surface extraction.
- Angled metal hose flange for greater durability accepts 1.5" or 2" hose cuffs.

Medium

10" x 17" Extracts about 800 sq. ft. per hour #AC016 Large Unit 12" x 21"

Extracts about 1200 sq. ft. per hour #AC018