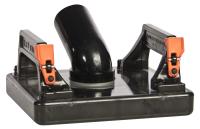

### A spotting revolution has begun!

If the problem is in the carpet backing or pad, the solution is a Water Claw Sub-Surface Spot Lifter. Flush out urine contamination, soda pop, oils, soap residues, food spills, etc. completely. Use with a truckmount, portable, or mini-extractor. Accepts 1.5" or 2" hose cuffs.

#AC012