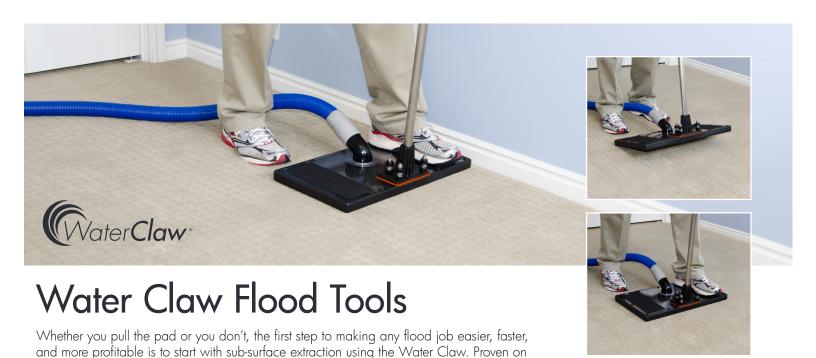

### Water Claw Added Features:

tool for the full-service professional.

• Vacuum Release. Spring loaded handle automatically breaks vacuum between the carpet and tool for easier and faster flood extraction.

thousands of flood restorations worldwide. Water Claw Flood Extractors are a "must have"

- Telescoping handle easily adjusts for different operators.
- Improved bottom plate for better sub-surface extraction.
- Angled metal hose flange for greater durability accepts 1.5" or 2" hose cuffs.

### A spotting revolution has begun!

If the problem is in the carpet backing or pad, the solution is a Water Claw Sub-Surface Spot Lifter. Flush out urine contamination, soda pop, oils, soap residues, food spills, etc. completely. Use with a truckmount, portable, or mini-extractor. Accepts 1.5" or 2" hose cuffs.