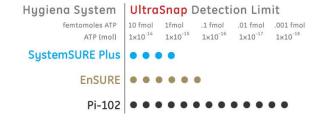

ygiena luminometers. This all-in-one test contains a pre-moistened swab bud for optimal sample recovery. A unique liquid-stable reagent that provides superior reproducibility and robustness and Hygiena's patented Snap-Valve™ technology for easy activation.

# You Tube youtube.com/HygienaTV

Watch an instructional demo at youtube.com/HygienaTV



Find support documents, instructional videos, and more at www.hygiena.com

### **Benefits:**

- Pre-wetted swab maximizes sample recovery and breaks through biofilm
- Unique liquid-stable reagent gives superior sensitivity and reliable results
- 100% recyclable plastic
- 15 month shelf life at refrigerated temperatures (2 -8°C)
- 4 week shelf life at room temperatures (21 -25°C)
- Costs up to 50% less than other ATP test devices

### Sensitivity:



### Performance:

UltraSnap's superior performance was validated in a third party study conducted by a large reference laboratory. In addition to superior repeatability (Diagram 1), Hygiena's system demonstrated outstanding performance for linearity, sensitivity, and accuracy. Learn more at www.hygiena.com or contact Hygiena for a full copy of the study.



Repeatability: Variability in results with the same sample

| Catalog No. | Description                | Quantity |
|-------------|----------------------------|----------|
| US2020      | UltraSnap Surface ATP Test | 100      |





















### **Related Products:**

### SystemSURE Plus

SystemSURE Plus is used for ATP hygiene monitoring. This palm-sized instrument is easy to use, extremely sensitive and affordable, allowing u