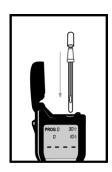

### SystemSURE Plus

SystemSURE Plus is used for ATP hygiene monitoring. This palm-sized instrument is easy to use, extremely sensitive and affordable, allowing users to quickly determine the cleaning efficiency and hygienic status of surfaces and liquid samples to ensure product quality and reduce costs.