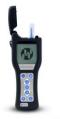

EnSURE is a high-sensitivity luminometer that measures multiple quality tests such as ATP, TVC, Coliform, E. coli and more all on one system. The monitoring system includes SureTrend data tracking software.