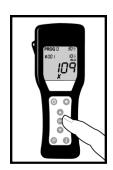

### SystemSURE Plus

SystemSURE Plus is used for ATP hygiene monitoring. This palm-sized instrument is easy to use, extremely sensitive and affordable, allowing users to quickly determine the cleaning efficiency and hygienic status of surfaces and liquid samples to ensure product quality and reduce costs.