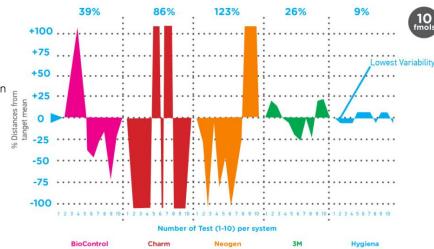

### Performance:

UltraSnap's superior performance was validated in a third party study conducted by a large reference laboratory. In addition to superior repeatability (Diagram 1), Hygiena's system demonstrated outstanding performance for linearity, sensitivity, and accuracy. Learn more at www.hygiena.com or contact Hygiena for a full copy of the study.

Repeatability: Variability in results with the same sample

| Catalog No. | Description                | Quantity |
|-------------|----------------------------|----------|
| US2020      | UltraSnap Surface ATP Test | 100      |