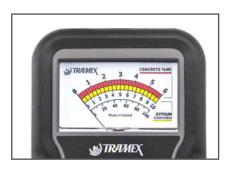

#### **SCALES**

- Top Scale Red for use with Concrete Slabs & Sand/Cement screeds.
  - Quantitative %MC Moisture Content by mass/weight readings for Concrete slabs and sand/cement screeds using Gravimetric testing as a baseline.

- Middle Scale Yellow for use on Gypsum Floor/Screeds.
  - Reference readings replicating measurements using concrete scale on concrete & sand/cement floors/screeds.
- Bottom Scale 0-100 intended for use with materials other than concrete & screeds, such as stone & tiles etc.
  - This scale is for reference only and is not to be interpreted as moisture content or relative humidity.