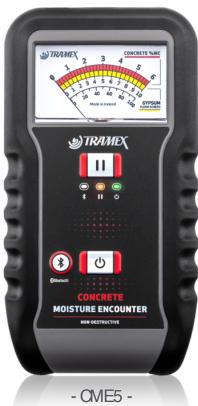

# CONCRETE MOISTURE ENCOUNTER

#### **OPERATION**

- 🖁 Press 😈 to switch ON/OFF.
- Press the Concrete Moisture Encounterfully against the surface of the concrete slab or screed. (Surface should be smooth and free of coatings/contaminants)
- Readings are instant and displayed on analog dial.

- Hold/freeze: Press once. In HOLD mode the Hold LED will flash continuously. Press again to release hold. (If powered down while on Hold, the Concrete Moisture Encounter will retain information until powered up and hold is pressed again to release)
- Automatic power timeout (5 mins) conserves battery life.

#### **SCALES**

- Top Scale Red for use with Concrete Slabs & Sand/Cement screeds.
  - Quantitative %MC Moisture Content by mass/weight readings for Concrete slabs and sand/cement screeds using Gravimetric testing as a baseline.

- Middle Scale Yellow for use on Gypsum Floor/Screeds.
  - Reference readings replicating measurements using concrete scale on concrete & sand/cement floors/screeds.
- Bottom Scale 0-100 intended for use with materials other than concrete & screeds, such as stone & tiles etc.
  - This scale is for reference only and is not to be interpreted as moisture content or relative humidity.

#### **BLUETOOTH**

Press to switch Bluetooth ON/OFF. Readings will be sent to the Tramex App on your mobile device.