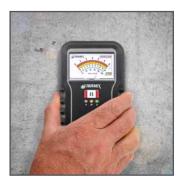

#### **OPERATION**

- 🖁 Press 😈 to switch ON/OFF.
- Press the Concrete Moisture Encounterfully against the surface of the concrete slab or screed. (Surface should be smooth and free of coatings/contaminants)
- Readings are instant and displayed on analog dial.