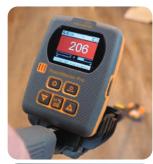

#### **Features**

- Non-invasive moisture measurement
- Wireless communication between sensor head and display
- Telescopic handle adjusts from 27" to 48" (69cm to 114cm)
- Depth of Measurement: Up to 5" (12cm) Varies with material under test
- Color Display: Tilt-adjustable with red, yellow and green zones
- Measurement Range: 60-999 Relative
- Audible alarm
- Auto shut-off
- · Adjustable sensitivity to focus in on moisture source
- Replaceable sensor wear plate with wear indicator on abrasion plate (1 spare included)
- Simple field recalibration
- Battery Life: 80 hours on continuous operation
- Battery Requirements: 4x AA in display unit, 2x AA batteries in sensor head
- Firmware upgradeable by user as new features become available
- Multi-language menu

## **User Interface - Display Graphical LCD**

- Size: 2" (50mm, 5cm)
- Resolution: 176 X 220
- Backlight (with adjustable brightness)
- User application profiles
- Sticky memory, last used application settings