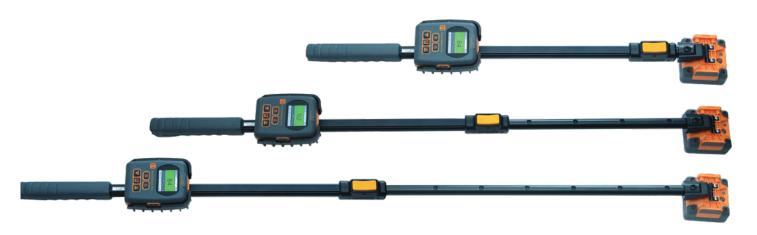

#### **Features**

- Non-invasive moisture measurement
- Wireless communication between sensor head and display
- Telescopic handle adjusts from 27" to 48" (69cm to 114cm)
- Depth of Measurement: Up to 5" (12cm) Varies with material under test
- Color Display: Tilt-adjustable with red, yellow and green zones
- Measurement Range: 60-999 Relative
- Audible alarm
- Auto shut-off
- · Adjustable sensitivity to focus in on moisture source
- Replaceable sensor wear plate with wear indicator on abrasion plate (1 spare included)
- Simple field recalibration
- Battery Life: 80 hours on continuous operation
- Battery Requirements: 4x AA in display unit, 2x AA batteries in sensor head
- Firmware upgradeable by user as new features become available
- Multi-language menu