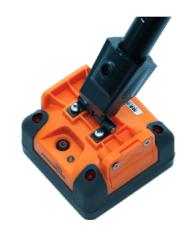

#### **Features**

- Non-invasive moisture measurement
- Wireless communication between sensor head and display
- Telescopic handle adjusts from 27" to 48" (69cm to 114cm)
- Depth of Measurement: Up to 5" (12cm) Varies with material under test
- Color Display: Tilt-adjustable with red, yellow and green zones
- Measurement Range: 60-999 Relative
- Audible alarm
- Auto shut-off
- · Adjustable sensitivity to focus in on moisture source
- Replaceable sensor wear plate with wear indicator on abrasion plate (1 spare included)
- Simple field recalibration
- Battery Life: 80 hours on continuous operation
- Battery Requirements: 4x AA in display unit, 2x AA batteries in sensor head
- Firmware upgradeable by user as new features become available
- Multi-language menu

# **Power Requirements**

- Sensor Head: 2x AA Alkaline Batteries ~ 2700mAH
  - Battery level indication on display unit
  - Battery low LED indication on sensor unit
- Display Module: 4x AA Alkaline Batteries ~ 2700mAH
  - Battery level indication on display