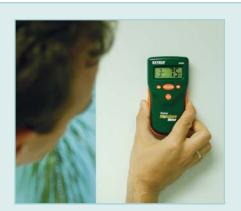

#### Non-invasive measurement

Monitor moisture in wood and other building materials with virtually no surface damage

Measure moisture of wall material with non-invasive Pinless technology

| Specifications |                                 |
|----------------|---------------------------------|
| Sensor Type    | Non-Penetrating                 |
| Range          | 0 to 99% (limited by wood type) |
| Max Resolution | 0.1%                            |
| Dimensions     | 5.4x2.8x1.1" (136x70x28mm)      |
| Weight         | 5.5oz (156g)                    |