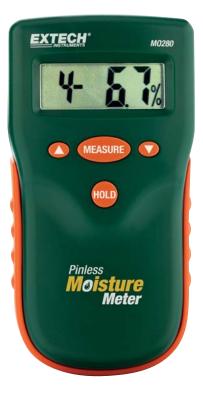

#### **Features:**

- · Quickly indicates the moisture content of materials
- Select from 10 wood types and measurement ranges
- LCD displays % moisture of wood or material being tested
- Measurement depth to 0.75" (20mm) below the surface
- Automatic internal test and calibration
- Electro-magnetic testing technology
- Low battery indication
- Complete with 9V battery and pouch case

Measure moisture of wall material with non-invasive Pinless technology

| Specifications |                                 |
|----------------|---------------------------------|
| Sensor Type    | Non-Penetrating                 |
| Range          | 0 to 99% (limited by wood type) |
| Max Resolution | 0.1%                            |
| Dimensions     | 5.4x2.8x1.1" (136x70x28mm)      |
| Weight         | 5.5oz (156g)                    |

#### **Ordering Information:**

M0280.....Pinless Moisture Meter