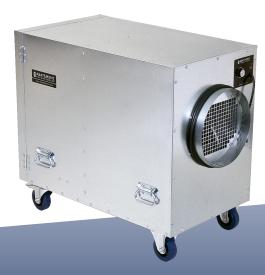

## **HEPA-AIRE®** Negative Air Machine

## Powerful & Portable HEPA Filtration Unit with Variable Speed Control

The H1990LV negative air machine is the perfect portable for contractors and other users looking for high-performance HEPA filtration units with variable speed that are lighter weight, more compact, and more portable than other units.

## FEATURES & BENEFITS

- 1 hp motor that delivers 300 1600cfm
- Variable speed control
- Rugged galvanized steel cabinet
- Weighs just 111 pounds, including filters
- Hinged pre-filter access door
- Comes equipped with particle pre-filter true HEPA filter
- Optional stage 2 particle filter or VAPOR-LOCK® carbon gas/odor filter
- 18" x 24" x 11.5" HEPA filter tested & certified @ 99.97%+
- Attached outlet collar accepts 12" flex duct
- Optional H1980P molded inlet manifold accepts 12" flex duct
- Two fixed & two locking swivel casters
- Controls on back panel
- Two lift handles on each side of the cabinet (four total)
- NRTL certified to conform with UL & CAN/CSA safety & flammability standards
- Unsurpassed Abatement Technologies quality & reliability