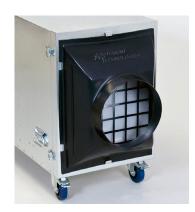

## **HEPA-AIRE®** Negative Air Machine

## Powerful & Portable HEPA Filtration Unit with Variable Speed Control

The H1990LV negative air machine is the perfect portable for contractors and other users looking for high-performance HEPA filtration units with variable speed that are lighter weight, more compact, and more portable than other units.

## FEATURES & BENEFITS

- 1 hp motor that delivers 300 1600cfm
- Variable speed control
- Rugged galvanized steel cabinet
- Weighs just 111 pounds, including filters
- Hinged pre-filter access door
- Comes equipped with particle pre-filter true HEPA filter
- Optional stage 2 particle filter or VAPOR-LOCK® carbon gas/odor filter
- 18" x 24" x 11.5" HEPA filter tested & certified @ 99.97%+
- Attached outlet collar accepts 12" flex duct
- Optional H1980P molded inlet manifold accepts 12" flex duct
- Two fixed & two locking swivel casters
- Controls on back panel
- Two lift handles on each side of the cabinet (four total)
- NRTL certified to conform with UL & CAN/CSA safety & flammability standards
- Unsurpassed Abatement Technologies quality & reliability