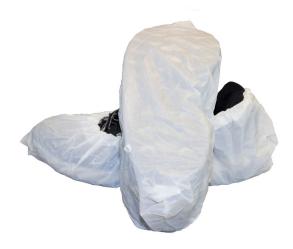

#### WHITE CAST POLYETHYLENE SHOE COVER

| MATERIAL          | COLOR | SIZE(S) | PACK   | COUNTRY OF ORIGIN |
|-------------------|-------|---------|--------|-------------------|
| CAST POLYETHYLENE | WHITE | LG-XL   | 300/CS | CHINA             |